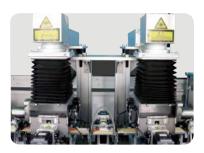

## Laser marking Module:

- Equipped with 2 sets of high-speed laser marking modules;
- •Equipped with 2 sets of 50W fiber laser marking machines;
- \*Uninterrupte dual laser serial and parallel marking are available.

## **Contact IC perso Module:**

- •Standard configuration: 32 contact IC perso stations with 64 perso heads.
- •Extensible configuration: 64 perso stations with 384 perso heads.
- \*ISO cards, 2IN1, 4IN1 or 6IN1 cards can be persoed.