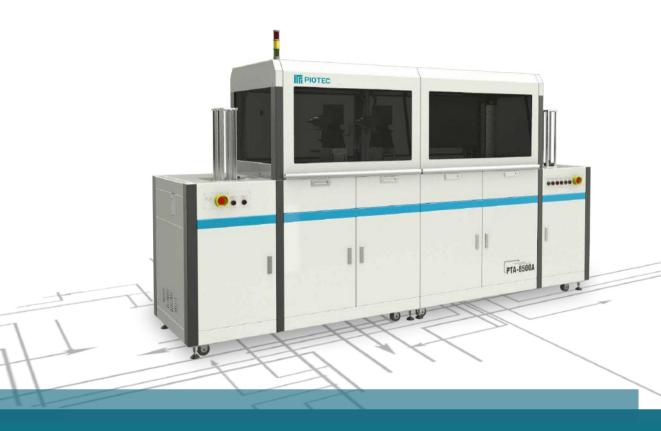

# PTA-8500A

High Speed SIM Card Personalization Machine

The perfect solution for high-speed and mass personalization production for SIM card with multi-chips

# **High Speed SIM Card Personalization Machine**

To meet mass personalization production for SIM card with multi-chips, PTA-8500A was developed and put into the market in 2015. The product not only has high compatibility and stability, but also can perform mass personalization production. Laser marking and card surface information verification on various SIM cards can be realized.