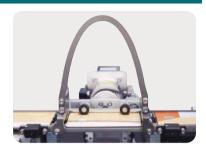

## Laser marking Module:

- Equipped with 2 sets of high-speed laser marking modules;
- •Equipped with 2 sets of 50W fiber laser marking machines;
- \*Uninterrupte dual laser serial and parallel marking are available.