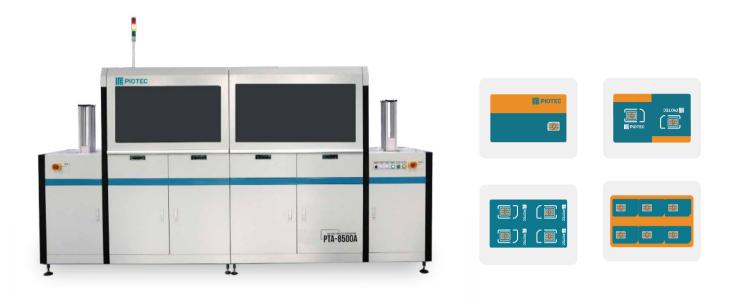

# **High Speed SIM Card Personalization Machine**

To meet mass personalization production for SIM card with multi-chips, PTA-8500A was developed and put into the market in 2015. The product not only has high compatibility and stability, but also can perform mass personalization production. Laser marking and card surface information verification on various SIM cards can be realized.

#### **High Compatibility**

- ► Mass personalization production for ISO cards, 2IN1, 4IN1, and even 6IN1 card.
- ▶ To connect with Milling, Embedding, Punching, and Labeling machine into Smart SIM production line.

## **Contact IC perso Module:**

- •Standard configuration: 32 contact IC perso stations with 64 perso heads.
- •Extensible configuration: 64 perso stations with 384 perso heads.
- \*ISO cards, 2IN1, 4IN1 or 6IN1 cards can be persoed.