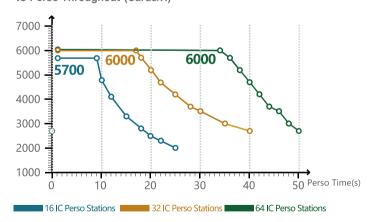

# IC Perso Throughout (Cards/H)

## **Contact IC perso Module:**

- •Standard configuration: 32 contact IC perso stations with 64 perso heads.
- •Extensible configuration: 64 perso stations with 384 perso heads.
- \*ISO cards, 2IN1, 4IN1 or 6IN1 cards can be persoed.