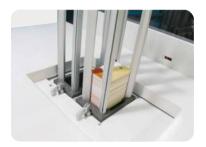

## **Contact IC perso Module:**

- •Standard configuration: 32 contact IC perso stations with 64 perso heads.
- •Extensible configuration: 64 perso stations with 384 perso heads.
- \*ISO cards, 2IN1, 4IN1 or 6IN1 cards can be persoed.