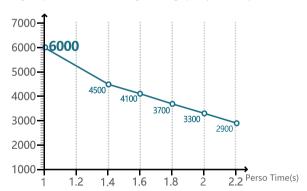

# IC Perso Throughout (Cards/H)

## **Contact IC perso Module:**

- •Standard configuration: 32 contact IC perso stations with 64 perso heads.
- •Extensible configuration: 64 perso stations with 384 perso heads.
- \*ISO cards, 2IN1, 4IN1 or 6IN1 cards can be persoed.