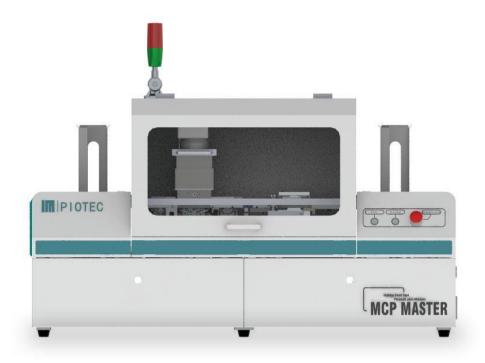

# Metal Card Perso Moster

MCP Master is a multifunctional metal card personalization machine that supports color laser marking, and applicable for different types of metal cards. Compact and desktop design enables users to quickly complete production orders.

The solution is equipped with magnetic encoding, contact IC Perso, contactless IC Perso and laser marking. Laser marking can realize black and white/color patterns marking, such as portrait, card number, barcode, and other variable data.