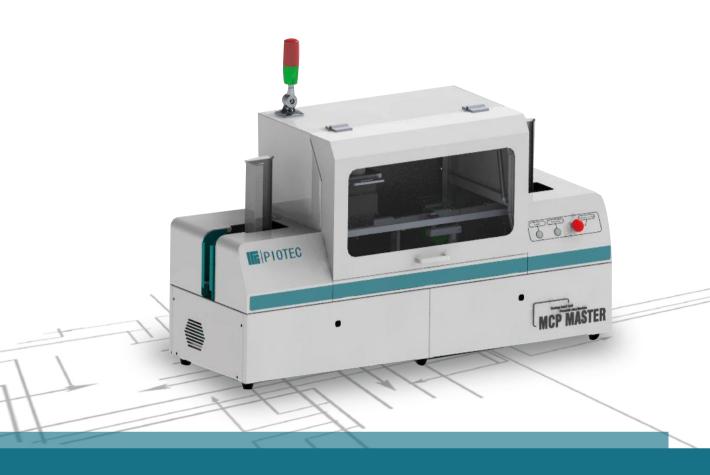

# Metal Card Perso Moster

MCP Master is a multifunctional metal card personalization machine that supports color laser marking, and applicable for different types of metal cards. Compact and desktop design enables users to quickly complete production orders.

The solution is equipped with magnetic encoding, contact IC Perso, contactless IC Perso and laser marking. Laser marking can realize black and white/color patterns marking, such as portrait, card number, barcode, and other variable data.