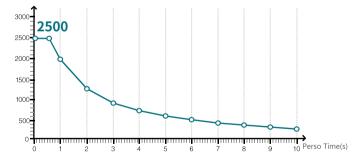

maximum capacity of 200 cards.
- \*Compatible with metal and plastic cards.
- \*Automatic input, chip existence and double-card detection can be realized.



## **Magnetic Encoding Module:**

•Magnetic encoding can be realized.



#### **Contact IC perso Module:**

•Equipped with 1 contact IC perso stations with 1 perso head.



#### **Contactless IC perso Module:**

•Equipped with 1 contactless IC perso stations with 1 perso head.



#### Flip Module:

•Double-sided marking can be realized.



# **Laser marking Module:**

•Equipped with 1 set of fiber laser marking machine.



#### **Reject Module:**

•Equipped with 1 reject magazine.



#### **Output Module:**

•Equipped with 1 output magazine with maximum capacity of 200pcs.

# **Throughput**

#### IC Perso Throughout Table (Cards/H)



# Laser marking Throughout Table (Cards/H)



# **Technical Specification**

**Dimension:**  $1200 \text{mm} (L) \times 450 \text{mm} (W) \times 500 \text{mm} (H)$ ,

exclude the smoke purifier

Weight: 60Kg

**Power Supply:** 220V(-5%~+10%), 50Hz, 200W

Noise: ≤50dB

**Operation Temperature:** 15-30°C

**Operation Humidity:** relative humidity 40-75%rh

**Compressed Air:** 0.4-0.6MPa

**Communication Interface:** Ethernet

# **Partners**



# **CONTACT US**

Shenyang Piotec Technology Co., LTD

# **Shenyang Headquarters**

No.37 Shiji Rd, Hunnan District, Shenyang, Liaoning,

**\$** 86-24-2378 3285

⊕ www.piotec.cn

# **Shanghai Office**

Room C310, Xinyi City, No. 1618, Yishan Road, 201103, Shanghai, China

**\** 86-21-5299 9232

# Shenzhen office

Room 1412, Beiyou Technology Building